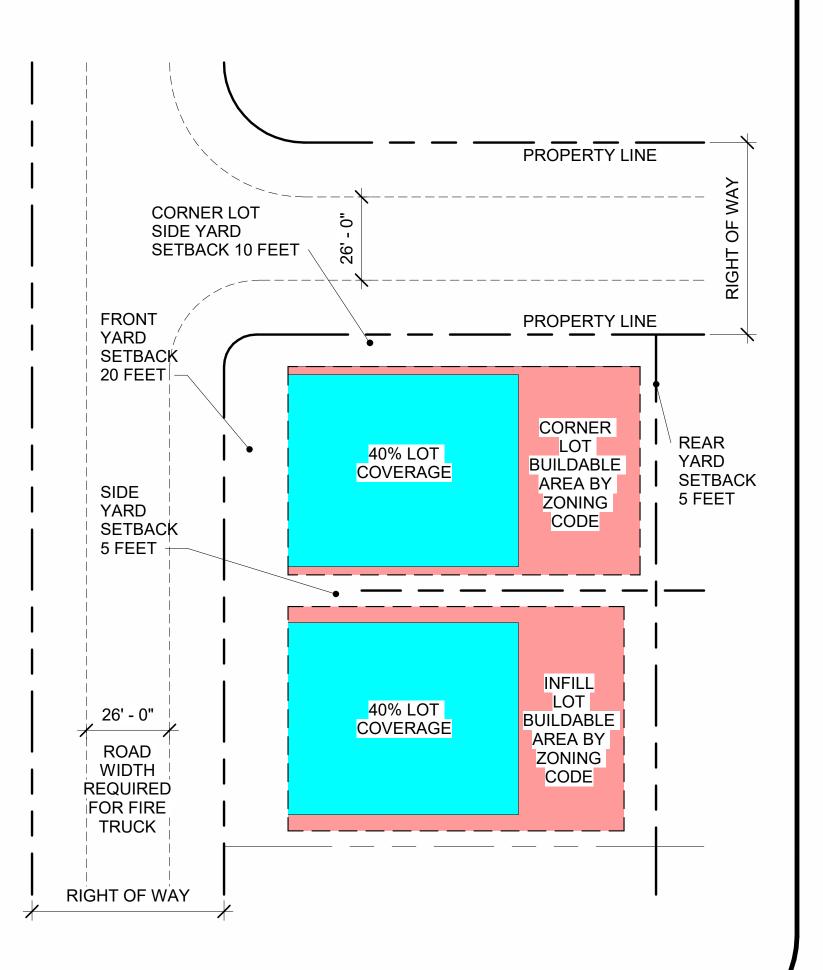

## SITE DESIGN REGULATIONS FROM MOA

SITE DESIGN IS DRIVEN BY
MUNICIPALITY OF ANCHORAGE'S
TITLE 21. IT SETS HOW HIGH
AND HOW MUCH OF YOUR
PROPERTY YOU CAN DEVELOP.
ALL THIS IS WHAT SHAPES
NEIGHBORHOOD DESIGN.

#### SITE PLAN CONFORMING AND NONCONFORMING CONFORMING TO SETBACKS NONCONFORMING TO SETBACKS BUILDINGS SIT ON EDGE OF SETBACKS BUILDINGS SIT ON EDGE OF PROPERTY LINES LARGER COMMUNITY **DWELLING UNITS DWELLING UNITS** COMMUNITY SPACE SHOWN BLUE SHOWN BLUE SPACE PARKING BELOW **CARPORT** UNIT IN BACK **PARKING** LESS PLOWING **DRIVEWAY REQUIRED ON** SITE WITH NO DRIVEWAY SETBACK LINES SETBACK LINES SHARED GREEN SPACE; CAN BE USED FOR ON SITE SNOW LARGER GREEN STORAGE

TYPICAL EXAMPLES IN ANCHORAGE COMPLYING WITH SETBACKS