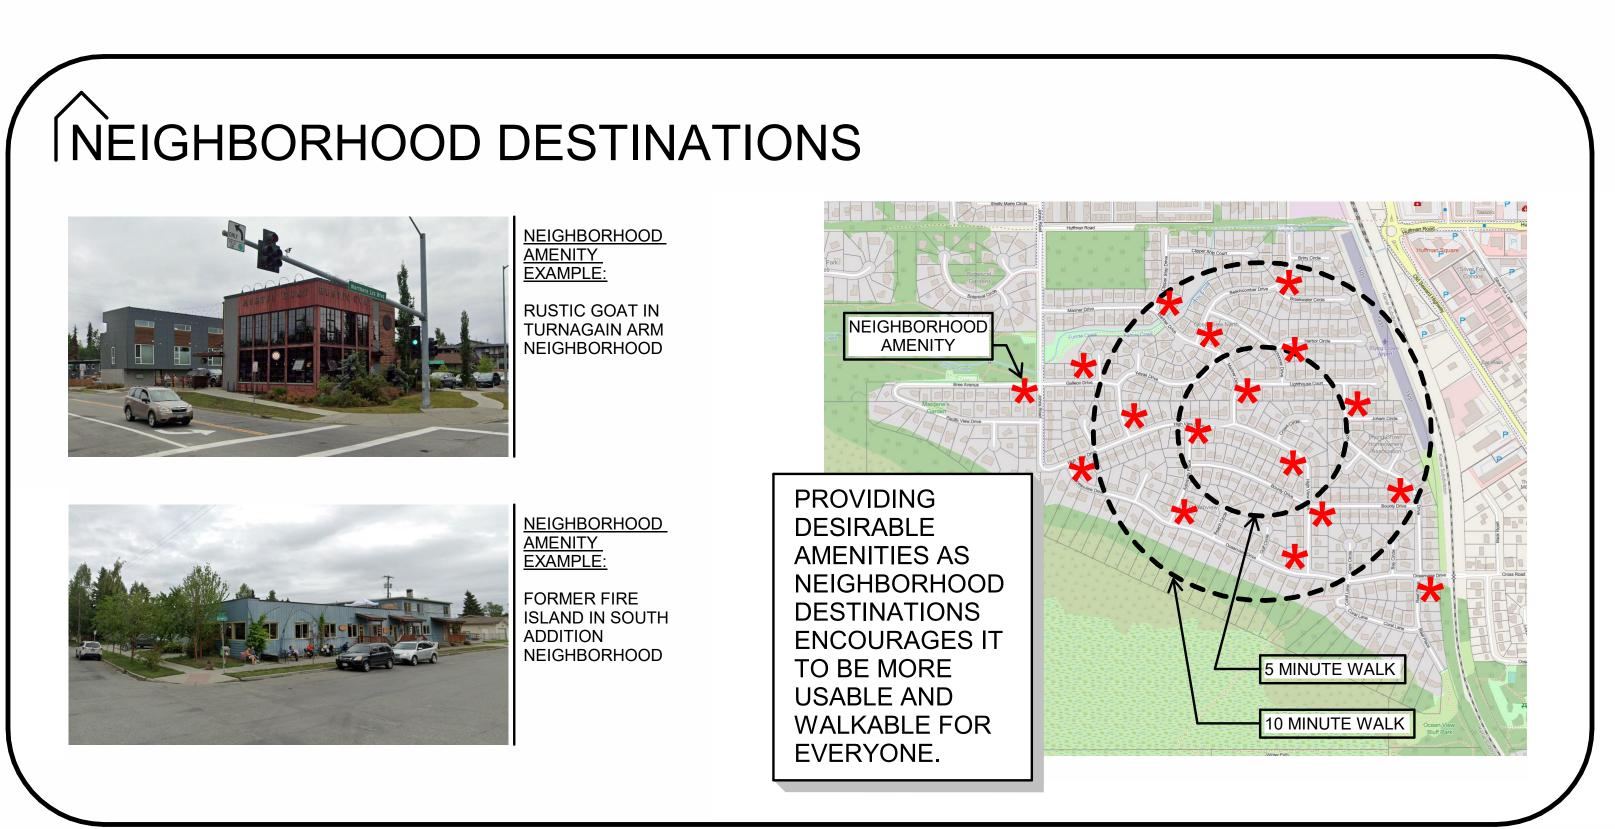

MOTE ACTIVITY
- COMMUNITY AREAS FOR RESIDENT EVENTS
- PROTECTED AREAS FROM WINTER WEATHER FOR SAFETY



### ANCHORAGE CHANGES OVER TIME



VIEW OF ANCHORAGE SOUTH OF 9TH AVENUE



HILLSIDE APARTMENTS BUILDING AT 16TH AND H STREET



STREET SCENE ON 4TH AVENUE











# WALKABLE NEIGHBORHOODS WITH MULTIGENERATIONAL HOUSING

#### SITE PLAN CONFORMING AND NONCONFORMING CONFORMING TO SETBACKS NONCONFORMING TO SETBACKS BUILDINGS SIT ON EDGE OF SETBACKS BUILDINGS SIT ON EDGE OF PROPERTY LINES LARGER COMMUNITY **DWELLING UNITS DWELLING UNITS** COMMUNITY SPACE SHOWN BLUE SHOWN BLUE SPACE PARKING BELOW **CARPORT** UNIT IN BACK **PARKING** LESS PLOWING **DRIVEWAY REQUIRED ON** SITE WITH NO DRIVEWAY SETBACK LINES SETBACK LINES SHARED GREEN SPACE; CAN BE USED FOR ON SITE SNOW LARGER GREEN STORAGE





TYPICAL EXAMPLES IN ANCHORAGE COMPLYING WITH SETBACKS



























# THE STARTER HOME AND MORE FOR MULTIGENERATIONAL COMMUNITIES