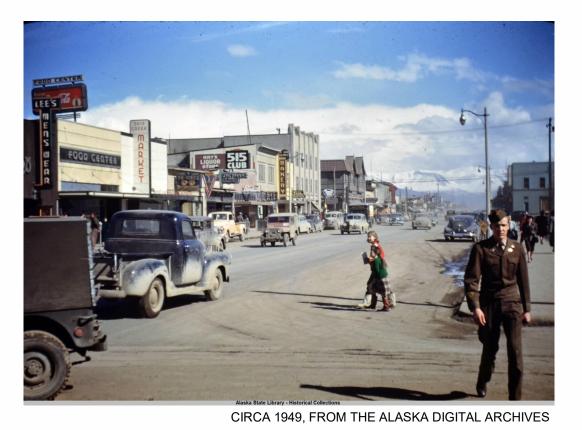

### ANCHORAGE CHANGES OVER TIME

VIEW OF ANCHORAGE SOUTH OF 9TH AVENUE

HILLSIDE APARTMENTS BUILDING AT 16TH AND H STREET

STREET SCENE ON 4TH AVENUE