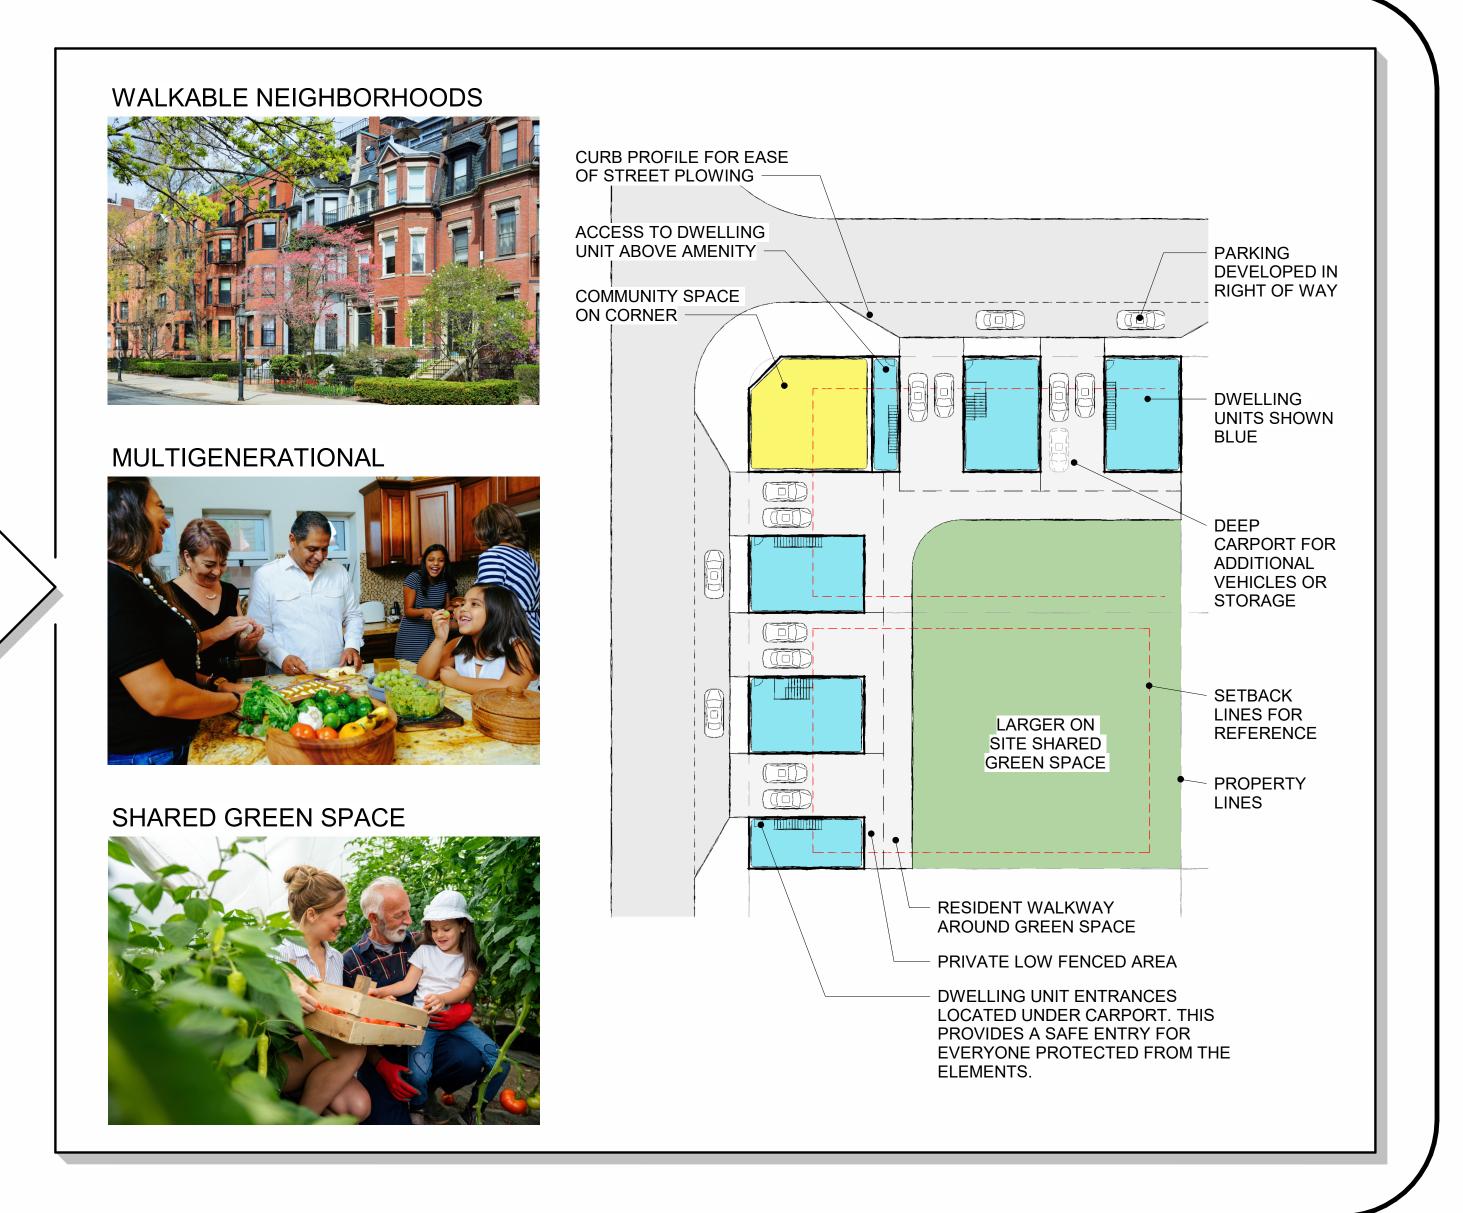

# WALKABLE NEIGHBORHOODS WITH MULTIGENERATIONAL HOUSING

#### SITE PLAN CONFORMING AND NONCONFORMING CONFORMING TO SETBACKS NONCONFORMING TO SETBACKS BUILDINGS SIT ON EDGE OF SETBACKS BUILDINGS SIT ON EDGE OF PROPERTY LINES LARGER COMMUNITY **DWELLING UNITS DWELLING UNITS** COMMUNITY SPACE SHOWN BLUE SHOWN BLUE SPACE PARKING BELOW **CARPORT** UNIT IN BACK **PARKING** LESS PLOWING **DRIVEWAY REQUIRED ON** SITE WITH NO DRIVEWAY SETBACK LINES SETBACK LINES SHARED GREEN SPACE; CAN BE USED FOR ON SITE SNOW LARGER GREEN STORAGE