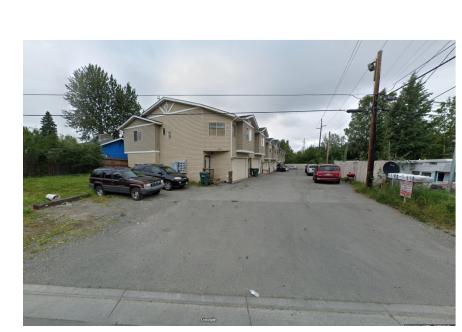

ROM WINTER WEATHER FOR SAFETY



### ANCHORAGE CHANGES OVER TIME



VIEW OF ANCHORAGE SOUTH OF 9TH AVENUE



HILLSIDE APARTMENTS BUILDING AT 16TH AND H STREET



STREET SCENE ON 4TH AVENUE











# WALKABLE NEIGHBORHOODS WITH MULTIGENERATIONAL HOUSING

#### SITE PLAN CONFORMING AND NONCONFORMING CONFORMING TO SETBACKS NONCONFORMING TO SETBACKS BUILDINGS SIT ON EDGE OF SETBACKS BUILDINGS SIT ON EDGE OF PROPERTY LINES LARGER COMMUNITY **DWELLING UNITS DWELLING UNITS** COMMUNITY SPACE SHOWN BLUE SHOWN BLUE SPACE PARKING BELOW **CARPORT** UNIT IN BACK **PARKING** LESS PLOWING **DRIVEWAY REQUIRED ON** SITE WITH NO DRIVEWAY SETBACK LINES SETBACK LINES SHARED GREEN SPACE; CAN BE USED FOR ON SITE SNOW LARGER GREEN STORAGE





TYPICAL EXAMPLES IN ANCHORAGE COMPLYING WITH SETBACKS



























# THE STARTER HOME AND MORE FOR MULTIGENERATIONAL COMMUNITIES