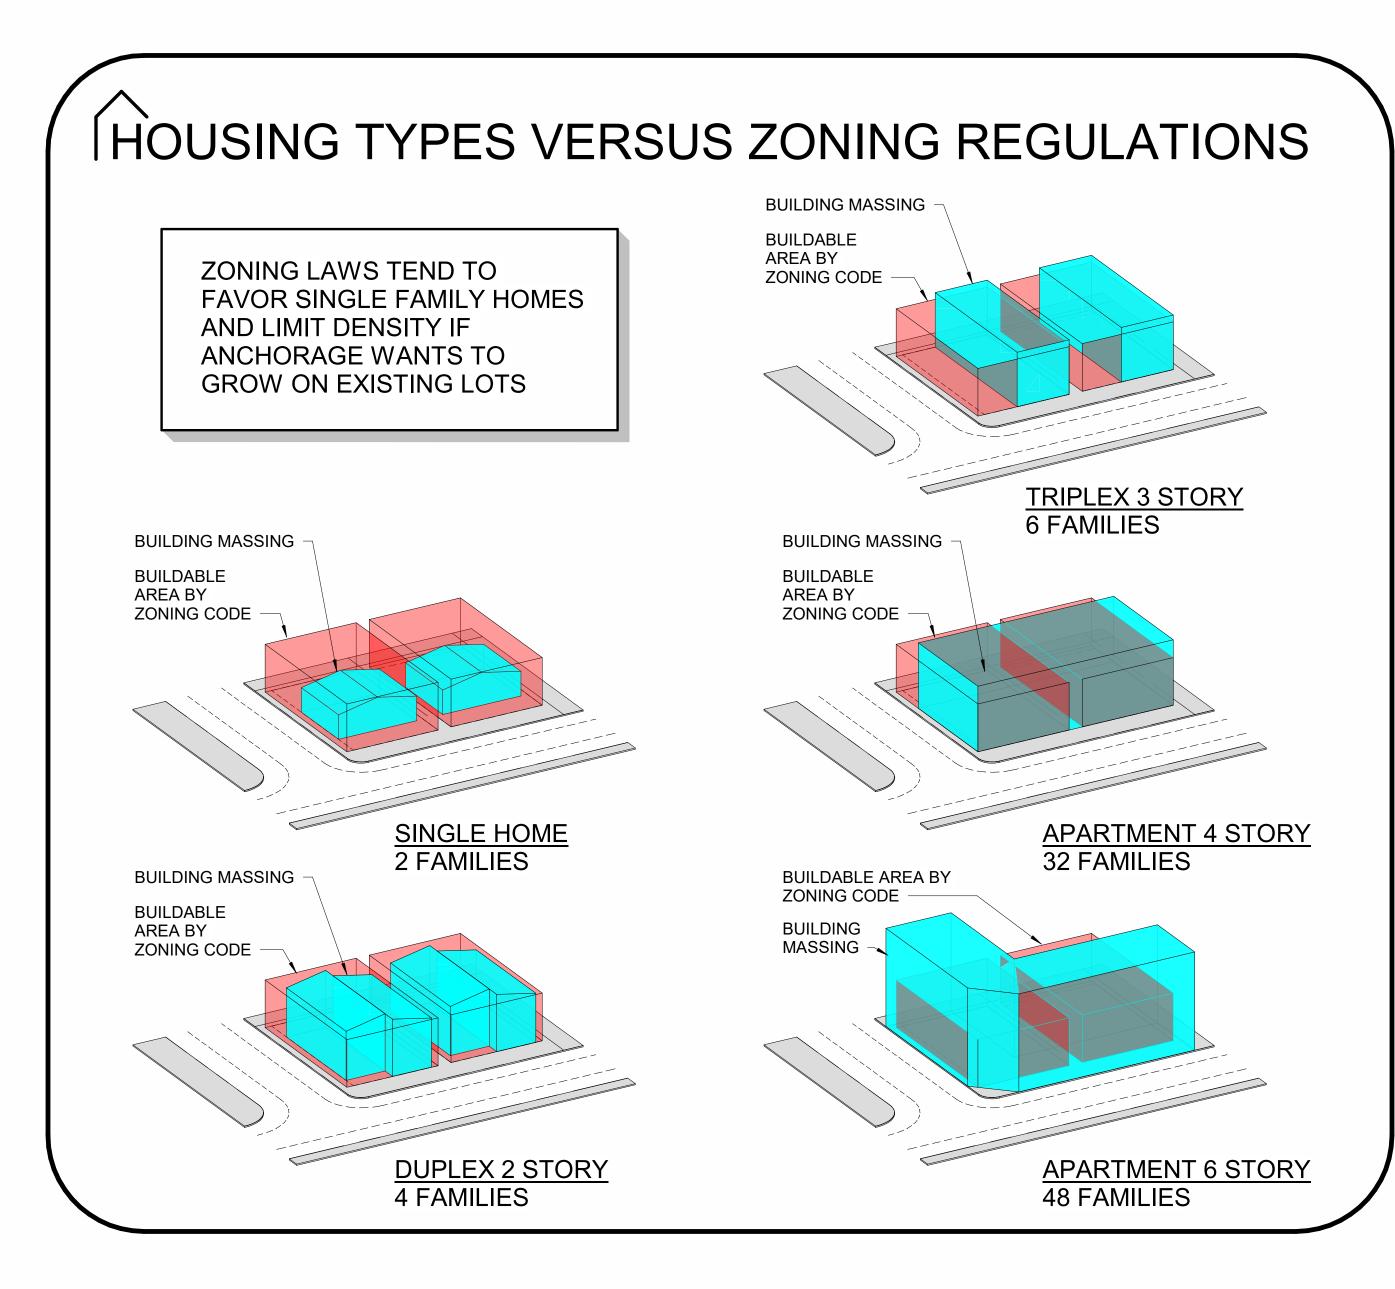

UNTIL RECENTLY THE ZONING CODES MANDATED SINGLE FAMILY HOMES FOR MOST OF ANCHORAGE

## SITE DESIGN REGULATIONS FROM MOA

SITE DESIGN IS DRIVEN BY
MUNICIPALITY OF ANCHORAGE'S
TITLE 21. IT SETS HOW HIGH
AND HOW MUCH OF YOUR
PROPERTY YOU CAN DEVELOP.
ALL THIS IS WHAT SHAPES
NEIGHBORHOOD DESIGN.