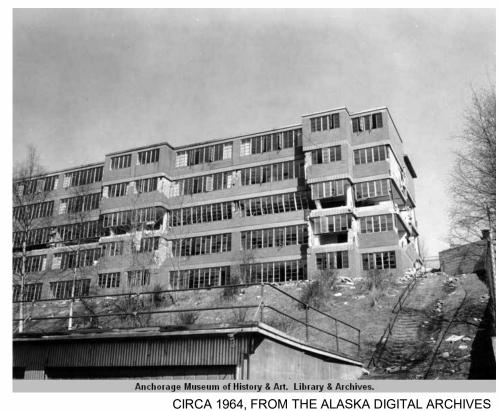

### ANCHORAGE CHANGES OVER TIME

VIEW OF ANCHORAGE SOUTH OF 9TH AVENUE

HILLSIDE APARTMENTS BUILDING AT 16TH AND H STREET

STREET SCENE ON 4TH AVENUE