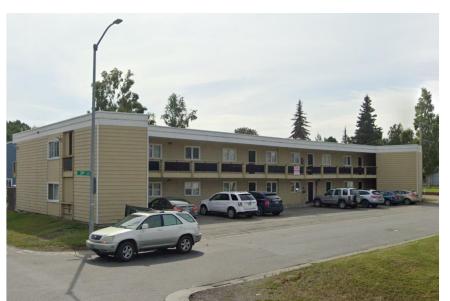

AREAS FROM WINTER WEATHER FOR SAFETY



### ANCHORAGE CHANGES OVER TIME



VIEW OF ANCHORAGE SOUTH OF 9TH AVENUE



HILLSIDE APARTMENTS BUILDING AT 16TH AND H STREET



STREET SCENE ON 4TH AVENUE











# WALKABLE NEIGHBORHOODS WITH MULTIGENERATIONAL HOUSING

#### SITE PLAN CONFORMING AND NONCONFORMING CONFORMING TO SETBACKS NONCONFORMING TO SETBACKS BUILDINGS SIT ON EDGE OF SETBACKS BUILDINGS SIT ON EDGE OF PROPERTY LINES LARGER COMMUNITY **DWELLING UNITS DWELLING UNITS** COMMUNITY SPACE SHOWN BLUE SHOWN BLUE SPACE PARKING BELOW **CARPORT** UNIT IN BACK **PARKING** LESS PLOWING **DRIVEWAY REQUIRED ON** SITE WITH NO DRIVEWAY SETBACK LINES SETBACK LINES SHARED GREEN SPACE; CAN BE USED FOR ON SITE SNOW LARGER GREEN STORAGE





TYPICAL EXAMPLES IN ANCHORAGE COMPLYING WITH SETBACKS



























# THE STARTER HOME AND MORE FOR MULTIGENERATIONAL COMMUNITIES