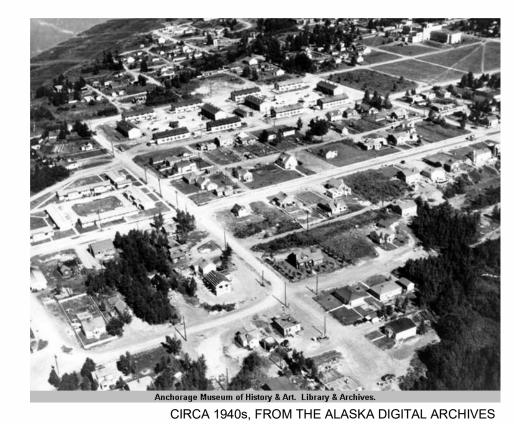

### ANCHORAGE CHANGES OVER TIME

VIEW OF ANCHORAGE SOUTH OF 9TH AVENUE

HILLSIDE APARTMENTS BUILDING AT 16TH AND H STREET

STREET SCENE ON 4TH AVENUE