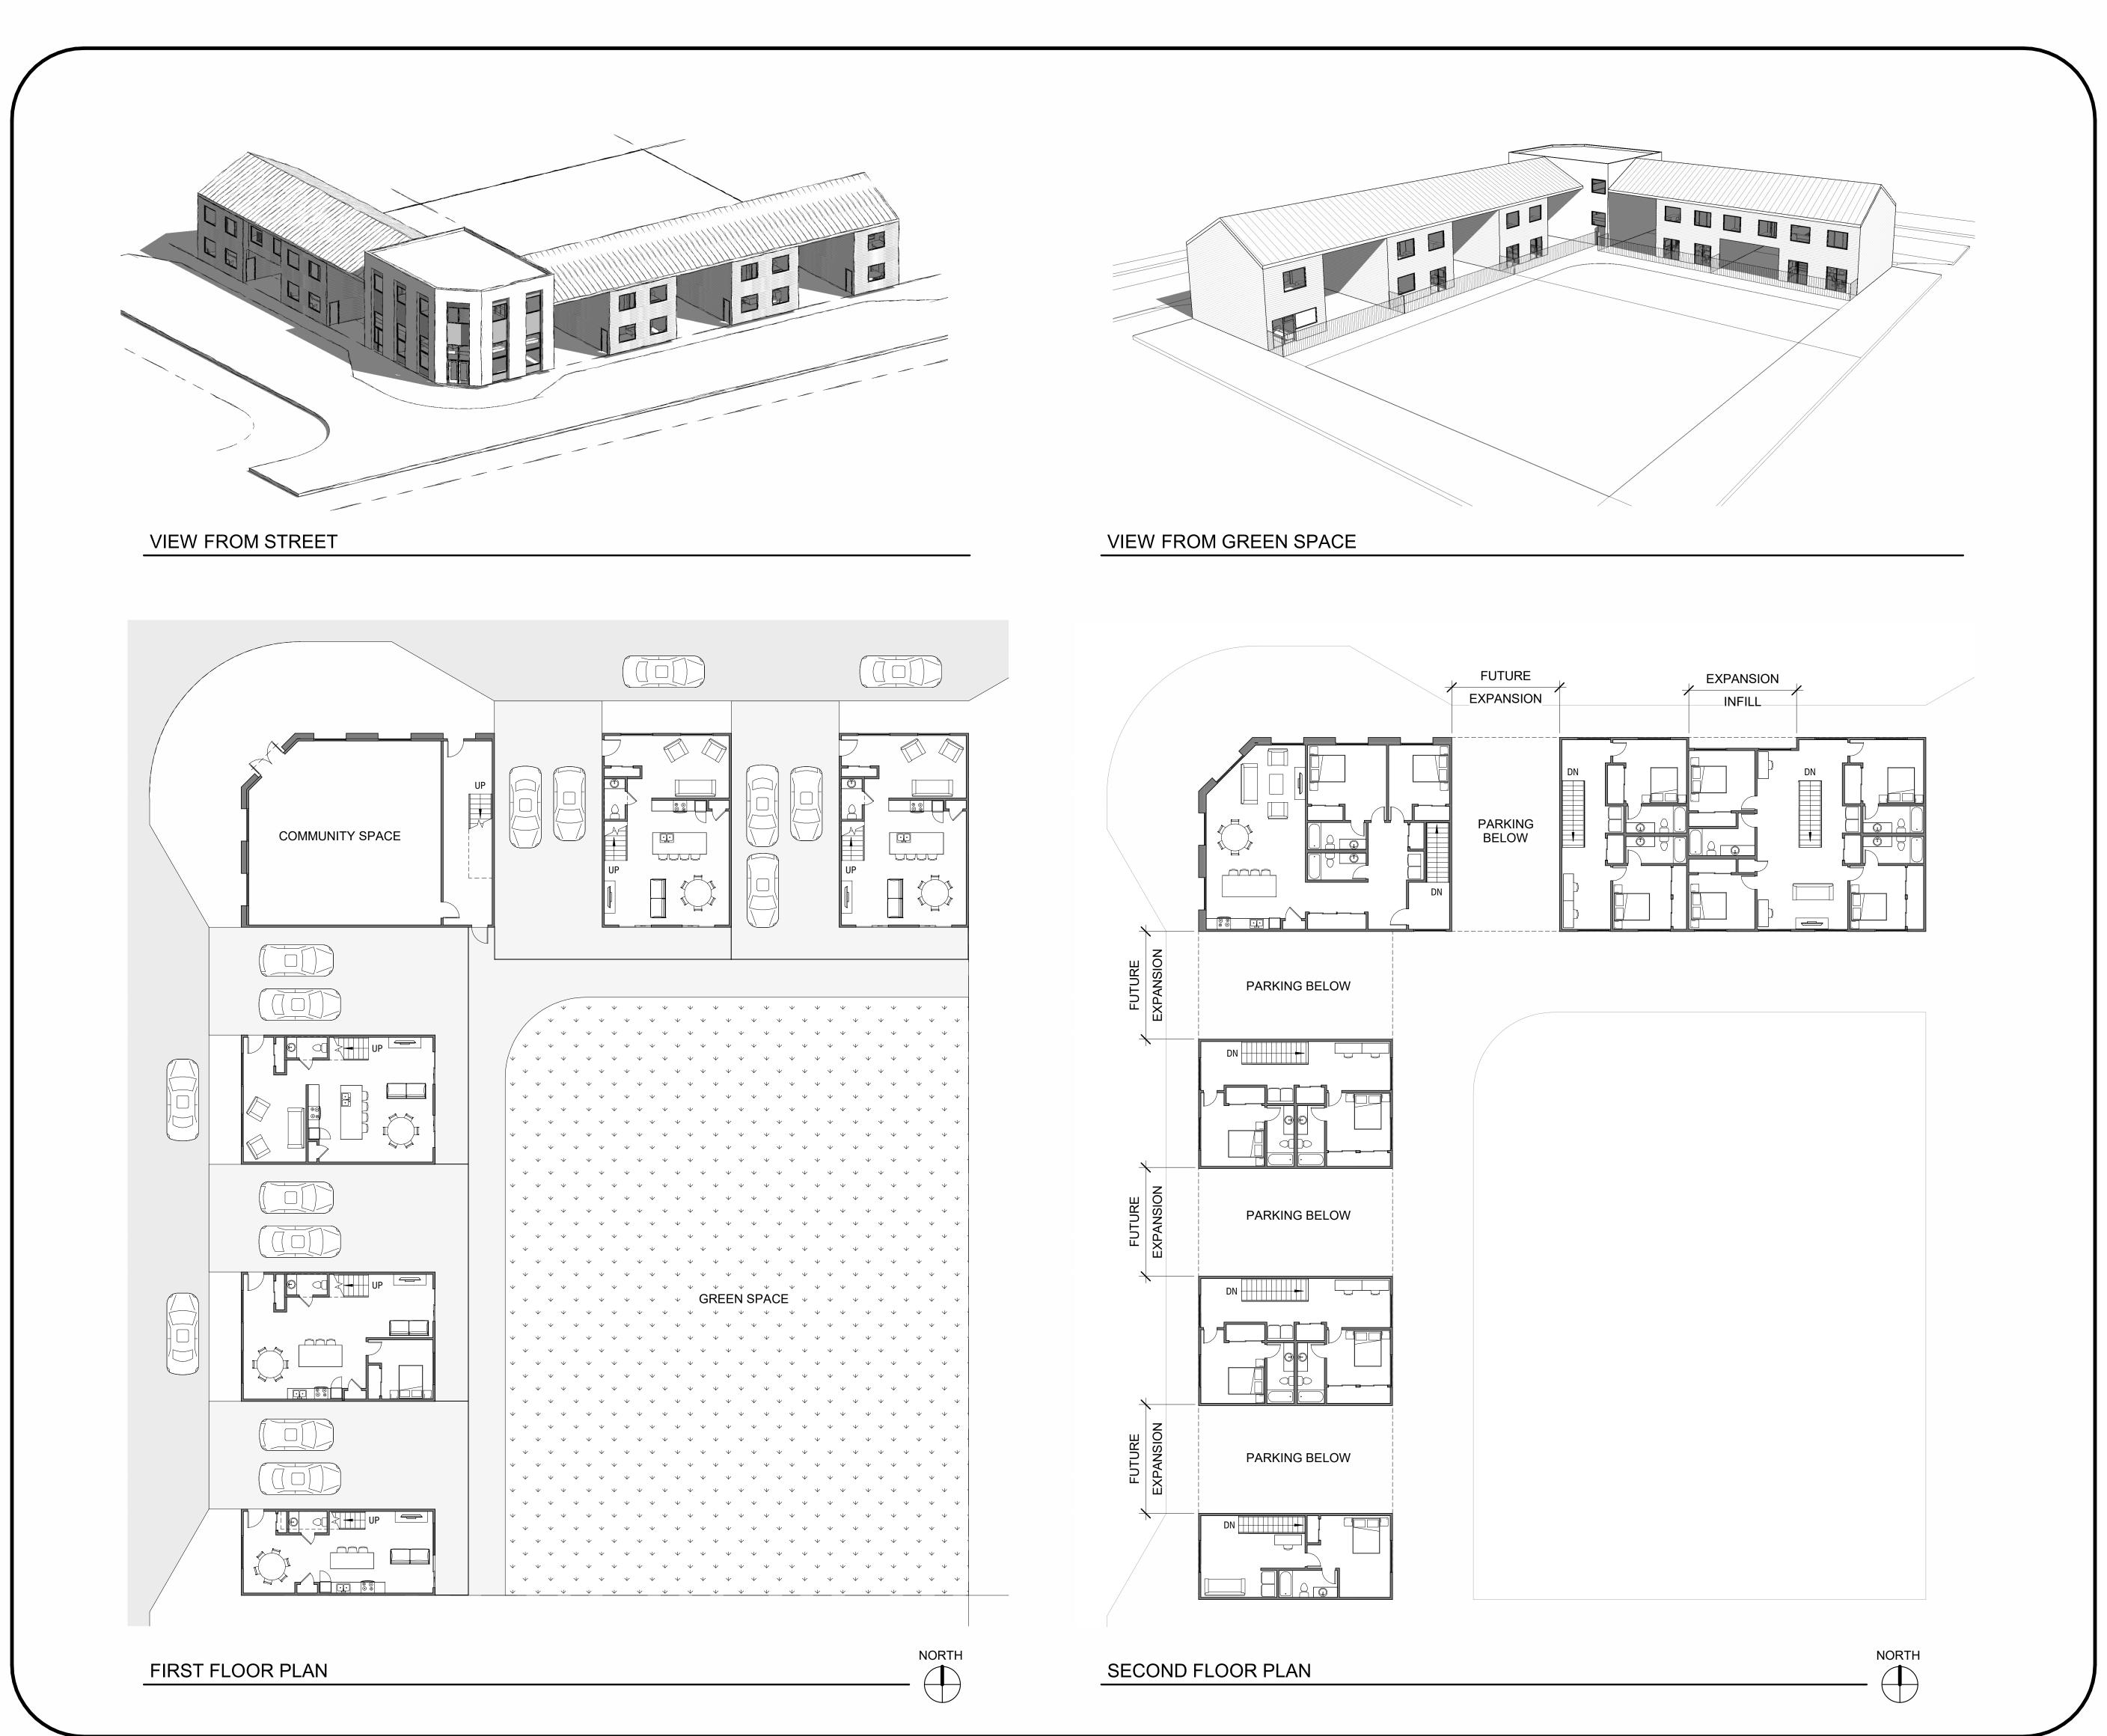

# WALKABLE NEIGHBORHOODS WITH MULTIGENERATIONAL HOUSING

#### SITE PLAN CONFORMING AND NONCONFORMING CONFORMING TO SETBACKS NONCONFORMING TO SETBACKS BUILDINGS SIT ON EDGE OF SETBACKS BUILDINGS SIT ON EDGE OF PROPERTY LINES LARGER COMMUNITY **DWELLING UNITS DWELLING UNITS** COMMUNITY SPACE SHOWN BLUE SHOWN BLUE SPACE PARKING BELOW **CARPORT** UNIT IN BACK **PARKING** LESS PLOWING **DRIVEWAY REQUIRED ON** SITE WITH NO DRIVEWAY SETBACK LINES SETBACK LINES SHARED GREEN SPACE; CAN BE USED FOR ON SITE SNOW LARGER GREEN STORAGE