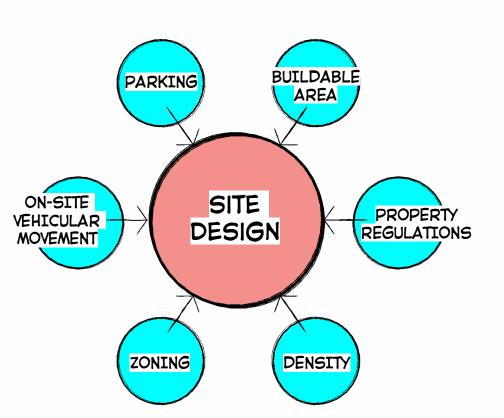

## SITE DESIGN REGULATIONS FROM MOA

SITE DESIGN IS DRIVEN BY
MUNICIPALITY OF ANCHORAGE'S
TITLE 21. IT SETS HOW HIGH
AND HOW MUCH OF YOUR
PROPERTY YOU CAN DEVELOP.
ALL THIS IS WHAT SHAPES
NEIGHBORHOOD DESIGN.

UNTIL RECENTLY THE ZONING CODES MANDATED SINGLE FAMILY HOMES FOR MOST OF ANCHORAGE